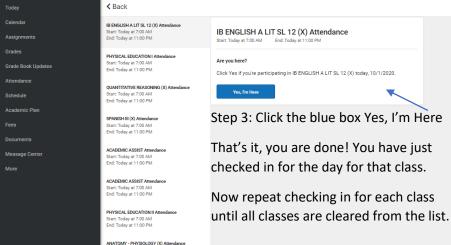

- 2. Using your student number as the password and your birthday in the MM-DD-YYYY format.
- 3. From your home screen, under your picture, look for "Check Ins". This column will have all classes available for you to check in.
- 4. Click on one of the available classes. A new screen will open.

REMEMBER: Check Ins must be completed EVERYDAY.
Including WednesdaysAsynchronous Days. You can check in all at once or as you "move" to each class. The check-in window is open from 7:30 am to 11:00 pm each school day.