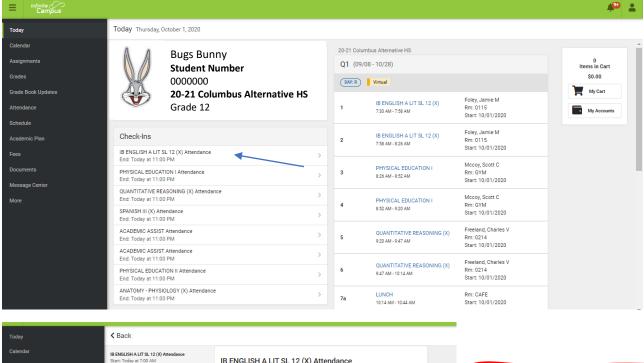

- 2. Using your student number as the password and your birthday in the MM-DD-YYYY format.
- 3. From your home screen, under your picture, look for "Check Ins". This column will have all classes available for you to check in.
- 4. Click on one of the available classes. A new screen will open.

REMEMBER: Check Ins must be completed EVERYDAY.
Including WednesdaysAsynchronous Days. You can check in all at once or as you "move" to each class. The check-in window is open from 7:30 am to 11:00 pm each school day.