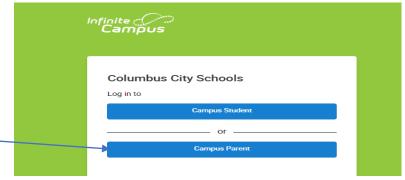

Quick Tips for Successfully Checking In on Daily Attendance – Student Portal

1. Sign into the Infinite Campus Student Portal. From your web browser enter <a href="www.ccsoh.us">www.ccsoh.us</a>. Select Campus Student

- 2. Using your student number as the password and your birthday in the MM-DD-YYYY format.
- 3. From your home screen, under your picture, look for "Check Ins". This column will have all classes available for you to check in.
- 4. Click on one of the available classes. A new screen will open.