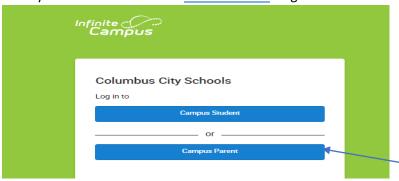

1. From your web browser enter www.ccsoh.us. Sign into the Infinite Campus Parent Portal.

- 2. Enter your username and password. Contact your student's school to set up your Parent Portal as a first-time
- 3. From your home screen, under your picture, look for "Check Ins". This column will have all classes available for you to check in.
- 4. Click on one of the available classes. A new screen will open.

REMEMBER: Check Ins <u>must</u> <u>be completed EVERYDAY</u>.
Including WednesdaysAsynchronous Days. You can check in all at once or as your student "moves" to each class.
The check-in window is open from 7:30 am to 11:00 pm each school day.