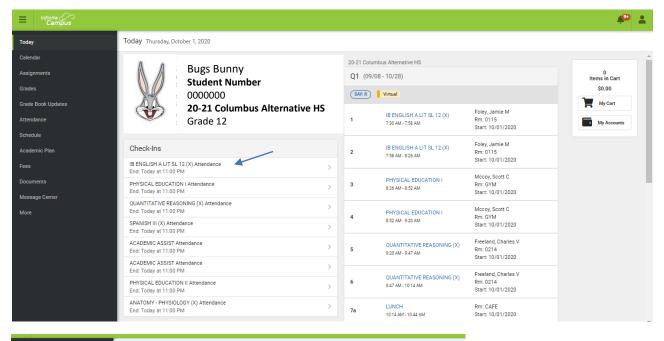

- 2. Using your student number as the password and your birthday in the MM-DD-YYYY format.
- 3. From your home screen, under your picture, look for "Check Ins". This column will have all classes available for you to check in.
- 4. Click on one of the available classes. A new screen will open.

REMEMBER: Check Ins must be completed EVERYDAY.
Including WednesdaysAsynchronous Days. You can check in all at once or as you "move" to each class. The check-in window is open from 7:30 am to 11:00 pm each school day.