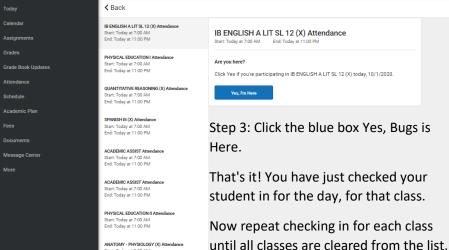

- 2. Using your student number as the password and your birthday in the MM-DD-YYYY format.
- 3. From your home screen, under your picture, look for "Check Ins". This column will have all classes available for you to check in.
- 4. Click on one of the available classes. A new screen will open.

REMEMBER: Check Ins must be completed EVERYDAY.
Including WednesdaysAsynchronous Days. You can check in all at once or as you "move" to each class. The check-in window is open from 7:30 am to 11:00 pm each school day.